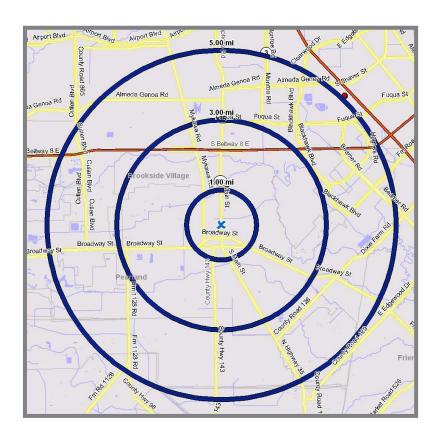

| <b>DEMOGRAPHIC SNAPSHOT:</b> | <u>1 mile</u> | 3 miles  | <u>5 miles</u> |
|------------------------------|---------------|----------|----------------|
| 2013 Population              | 6,453         | 55,848   | 164,472        |
| 2013 Households              | 2,304         | 18,385   | 53,840         |
| Average HH Income            | \$81,652      | \$86,364 | \$83,294       |

|                                 | 1 MILE<br>RING<br>3.14 SQ/MI | 3 MILE<br>RING<br>28.27 SQ/MI | 5 MILE<br>RING<br>78.53 SQ/MI |
|---------------------------------|------------------------------|-------------------------------|-------------------------------|
| DODLII ATION                    |                              |                               |                               |
| POPULATION                      | 4.400                        | 20.470                        | 106 700                       |
| 2000 Population                 | 4,400                        | 32,472                        | 106,708                       |
| 2010 Population                 | 6,290                        | 53,703                        | 158,292                       |
| 2013 Population                 | 6,453                        | 55,848                        | 164,472                       |
| % Growth 2000 - 2010            | 30.1%                        | 39.5%                         | 32.6%                         |
| % Growth 2013 - 2018            | 7.0%                         | 8.7%                          | 9.0%                          |
| HOUSEHOLDS                      |                              |                               |                               |
| 2013 Households                 | 2,304                        | 18,385                        | 53,840                        |
| Avg Household Size              | 2.8                          | 3.0                           | 3.1                           |
| EMPLOYMENT                      |                              |                               |                               |
| 2013 Total Employers            | 232                          | 882                           | 2,239                         |
| 2013 Workplace Employees        | 3,410                        | 13,143                        | 38,205                        |
| RACE                            |                              |                               |                               |
| % White                         | 54.1%                        | 45.5%                         | 37.8%                         |
| % Hispanic                      | 27.8%                        | 32.3%                         | 37.0%                         |
| % Black                         | 9.1%                         | 12.8%                         | 14.9%                         |
| % Asian                         | 6.6%                         | 7.5%                          | 8.5%                          |
| % Other                         | 2.4%                         | 1.9%                          | 1.8%                          |
| White                           | 3,492                        | 25,436                        | 62,150                        |
| Hispanic                        | 1,791                        | 18,024                        | 60,878                        |
| Black                           | 590                          | 7,141                         | 24,457                        |
| Asian                           | 425                          | 4,196                         | 14,055                        |
| Other                           | 156                          | 1,051                         | 2,932                         |
| HOUSING                         |                              |                               |                               |
| % Renter Occupied Housing Units | 28.6%                        | 21.8%                         | 24.8%                         |
| % Owner Occupied Housing Units  | 71.4%                        | 78.2%                         | 75.2%                         |
| Median Home Value               | \$151,734                    | \$150,258                     | \$143,934                     |
| INCOME                          |                              |                               |                               |
| 2013 Median Household Income    | \$73,125                     | \$76,429                      | \$73,783                      |
| 2013 Average Household Income   | \$81,652                     | \$86,364                      | \$83,294                      |
| 2013 Per Capita Income          | \$29,557                     | \$28,497                      | \$27,320                      |
| AGE                             |                              |                               |                               |
| Median Age                      | 30.4                         | 30.0                          | 30.0                          |