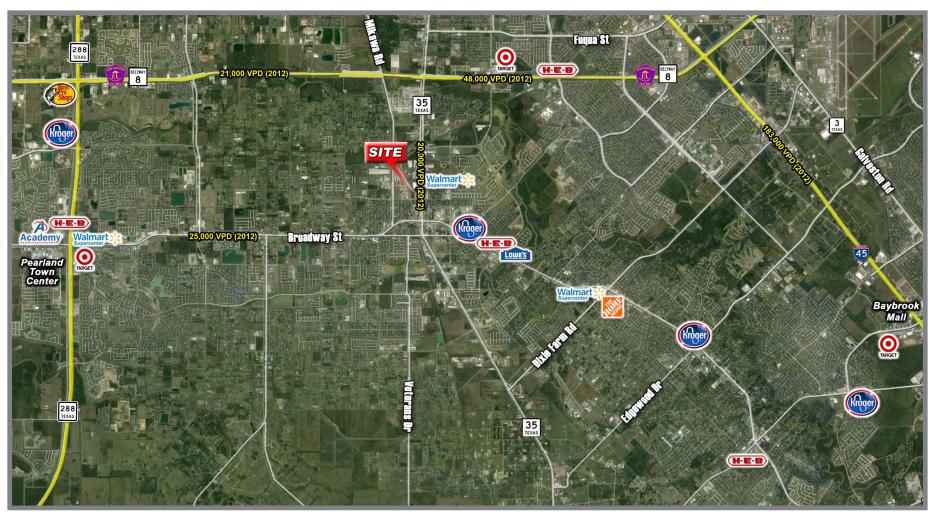

#### **PROPERTY HIGHLIGHTS:**

- · Well anchored shopping center located in the heart of Pearland
- Center provides great exposure of Hwy 35 and convenient access to Beltway 8
- Construction for the widening/improvement of Hwy 35 is now complete
- 1,800 SF end cap available