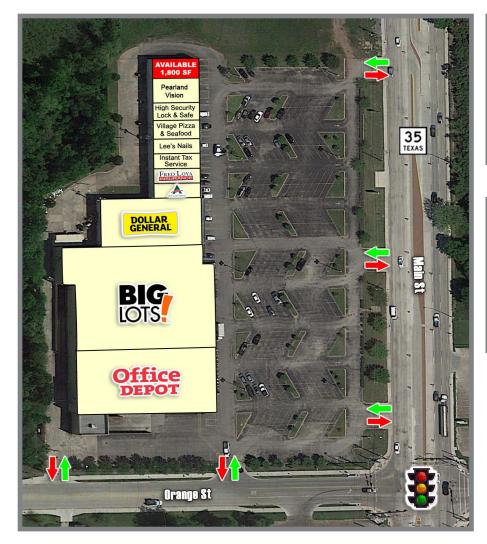

#### **AREA RETAILERS:**

NWC of Hwy 35 & Orange St Pearland, Texas 77581

| TENANT              | SF     |
|---------------------|--------|
| Office Depot        | 18,400 |
| Big Lots            | 26,600 |
| Dollar General      | 8,640  |
| Ace Cash Express    | 1,200  |
| Fred Loya Insurance | 1,800  |
| Instant Tax Service | 900    |
|                     |        |

TENANT SF
Lee's Nails 900
Village Pizza & Seafood 1,800
High Security Lock & Safe 1,800
Pearland Vision 1,800
AVAILABLE 1,800

NWC of Hwy 35 & Orange St Pearland, Texas 77581

NWC of Hwy 35 & Orange St Pearland, Texas 77581