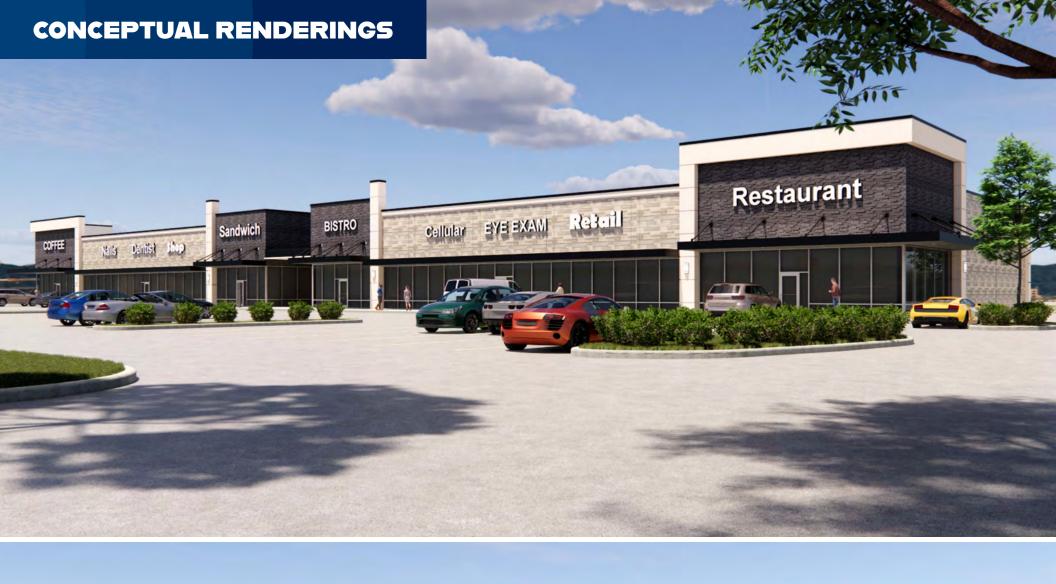

#### **HIGHLIGHTS:**

• Brand new, high quality construction

- Positioned at the signalized intersection of League City Pkwy & Bay Area Blvd
- Huge parking field; entire shopping center is 8 parking spaces per every 1,000 square feet.
- Growth to the west and south of the site along with the continued development of the Grand Parkway transform this intersection to be a main & main of the trade area
- Easy access to I-45
- Located across from Magnolia Creek Golf Club