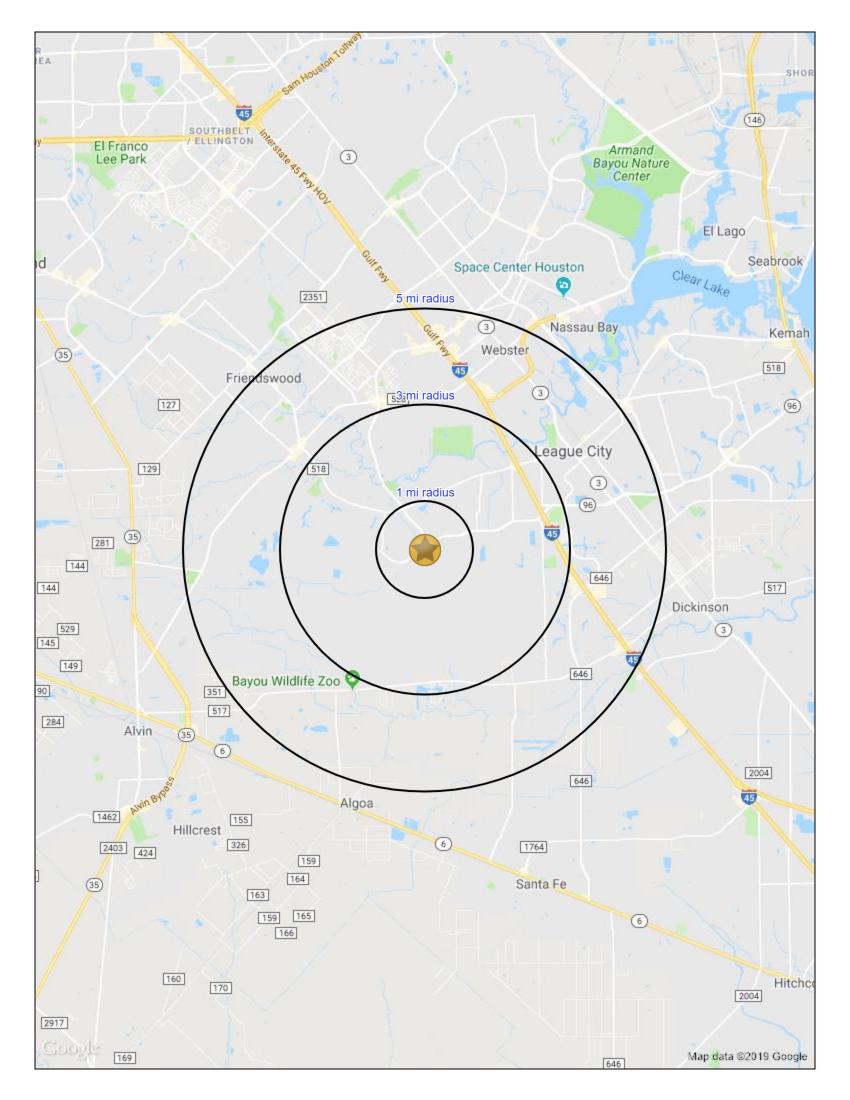

#### **TRAFFIC COUNTS:**

**League City Pkwy:** 19,570 cpd

Bay Area Blvd: 9,327 cpd

#### **DEMOGRAPHICS:**

|               | i iville  | 3 ivilles | 5 ivilles |
|---------------|-----------|-----------|-----------|
| Population    | 9,135     | 71,336    | 182,886   |
| Daytime Pop.  | 7,626     | 7,626     | 165,547   |
| Avg HH Income | \$145,248 | \$130,957 | \$124,815 |

### **Complete Profile**

2010-2020 Census, 2023 Estimates with 2028 Projections Calculated using Weighted Block Centroid from Block Groups

Lat/Lon: 29.4779/-95.1458

| . mi rad  | ius                                                                                                                                                                                                                                                                                                          | 3 mi rad                                                                                                                                                                                                                                                                                                | lius   | 5 mi rad  | lius   |
|-----------|--------------------------------------------------------------------------------------------------------------------------------------------------------------------------------------------------------------------------------------------------------------------------------------------------------------|---------------------------------------------------------------------------------------------------------------------------------------------------------------------------------------------------------------------------------------------------------------------------------------------------------|--------|-----------|--------|
|           |                                                                                                                                                                                                                                                                                                              |                                                                                                                                                                                                                                                                                                         |        |           |        |
| 11.002    |                                                                                                                                                                                                                                                                                                              | E2 406                                                                                                                                                                                                                                                                                                  |        | 141 260   |        |
|           |                                                                                                                                                                                                                                                                                                              |                                                                                                                                                                                                                                                                                                         |        |           |        |
|           |                                                                                                                                                                                                                                                                                                              |                                                                                                                                                                                                                                                                                                         |        |           |        |
|           |                                                                                                                                                                                                                                                                                                              |                                                                                                                                                                                                                                                                                                         |        |           |        |
|           | 4 40/                                                                                                                                                                                                                                                                                                        | ·                                                                                                                                                                                                                                                                                                       | 4 407  |           | 4.00/  |
|           |                                                                                                                                                                                                                                                                                                              |                                                                                                                                                                                                                                                                                                         |        |           |        |
|           |                                                                                                                                                                                                                                                                                                              |                                                                                                                                                                                                                                                                                                         |        |           | 0.7%   |
|           |                                                                                                                                                                                                                                                                                                              |                                                                                                                                                                                                                                                                                                         |        |           |        |
|           |                                                                                                                                                                                                                                                                                                              |                                                                                                                                                                                                                                                                                                         |        |           |        |
| 3.1       | sq mi                                                                                                                                                                                                                                                                                                        | 28.3                                                                                                                                                                                                                                                                                                    | sq mi  | /8.5      | sq mi  |
|           |                                                                                                                                                                                                                                                                                                              |                                                                                                                                                                                                                                                                                                         |        |           |        |
|           |                                                                                                                                                                                                                                                                                                              | 17,906                                                                                                                                                                                                                                                                                                  |        | 50,991    |        |
| 3,812     |                                                                                                                                                                                                                                                                                                              | 19,062                                                                                                                                                                                                                                                                                                  |        | 53,878    |        |
| 3,417     |                                                                                                                                                                                                                                                                                                              | 17,346                                                                                                                                                                                                                                                                                                  |        | 49,352    |        |
| 2,817     |                                                                                                                                                                                                                                                                                                              | 12,834                                                                                                                                                                                                                                                                                                  |        | 39,310    |        |
| 239       | 1.3%                                                                                                                                                                                                                                                                                                         | 1,156                                                                                                                                                                                                                                                                                                   | 1.3%   | 2,888     | 1.1%   |
| 757       | 2.1%                                                                                                                                                                                                                                                                                                         | 5,073                                                                                                                                                                                                                                                                                                   | 3.0%   | 11,680    | 2.3%   |
|           |                                                                                                                                                                                                                                                                                                              |                                                                                                                                                                                                                                                                                                         |        |           |        |
| \$175,624 |                                                                                                                                                                                                                                                                                                              | \$163,855                                                                                                                                                                                                                                                                                               |        | \$140,026 |        |
| \$175,038 |                                                                                                                                                                                                                                                                                                              | \$163,199                                                                                                                                                                                                                                                                                               |        | \$140,890 |        |
| \$112,762 |                                                                                                                                                                                                                                                                                                              | \$105,976                                                                                                                                                                                                                                                                                               |        | \$92,136  |        |
| \$80,444  |                                                                                                                                                                                                                                                                                                              | \$74,132                                                                                                                                                                                                                                                                                                |        | \$68,201  |        |
| -\$586    | -                                                                                                                                                                                                                                                                                                            | -\$656                                                                                                                                                                                                                                                                                                  | -      | \$864     | 0.1%   |
| \$95,181  | 5.1%                                                                                                                                                                                                                                                                                                         | \$89,723                                                                                                                                                                                                                                                                                                | 5.3%   | \$71,826  | 4.6%   |
|           |                                                                                                                                                                                                                                                                                                              |                                                                                                                                                                                                                                                                                                         |        |           |        |
| \$119,868 |                                                                                                                                                                                                                                                                                                              | \$133,584                                                                                                                                                                                                                                                                                               |        | \$111,719 |        |
| \$121,386 |                                                                                                                                                                                                                                                                                                              | \$136,474                                                                                                                                                                                                                                                                                               |        | \$114,583 |        |
| \$103,749 |                                                                                                                                                                                                                                                                                                              | \$90,757                                                                                                                                                                                                                                                                                                |        | \$79,201  |        |
| \$67,653  |                                                                                                                                                                                                                                                                                                              | \$66,494                                                                                                                                                                                                                                                                                                |        | \$61,124  |        |
| \$1,518   | 0.3%                                                                                                                                                                                                                                                                                                         | \$2,890                                                                                                                                                                                                                                                                                                 | 0.4%   | \$2,864   | 0.5%   |
|           | 3.4%                                                                                                                                                                                                                                                                                                         |                                                                                                                                                                                                                                                                                                         | 4.4%   |           | 3.6%   |
|           |                                                                                                                                                                                                                                                                                                              |                                                                                                                                                                                                                                                                                                         |        |           |        |
| \$56.579  |                                                                                                                                                                                                                                                                                                              | \$54.898                                                                                                                                                                                                                                                                                                |        | \$50.594  |        |
|           |                                                                                                                                                                                                                                                                                                              |                                                                                                                                                                                                                                                                                                         |        |           |        |
|           |                                                                                                                                                                                                                                                                                                              |                                                                                                                                                                                                                                                                                                         |        |           |        |
|           |                                                                                                                                                                                                                                                                                                              |                                                                                                                                                                                                                                                                                                         |        |           |        |
|           | -0.2%                                                                                                                                                                                                                                                                                                        |                                                                                                                                                                                                                                                                                                         | -0.1%  |           | _      |
|           |                                                                                                                                                                                                                                                                                                              |                                                                                                                                                                                                                                                                                                         |        |           | 4.7%   |
|           | 3.070                                                                                                                                                                                                                                                                                                        |                                                                                                                                                                                                                                                                                                         | J.1 /0 |           | 7.7 70 |
|           | 11,093<br>11,895<br>10,765<br>8,862<br>802<br>328<br>1,903<br>3,533<br>3.1<br>3,574<br>3,812<br>3,417<br>2,817<br>239<br>757<br>6175,624<br>6175,038<br>6112,762<br>\$80,444<br>-\$586<br>\$95,181<br>6119,868<br>6121,386<br>6121,386<br>6121,386<br>6121,386<br>613,749<br>\$67,653<br>\$1,518<br>\$52,215 | 11,895 10,765 8,862 802 1.4% 328 - 1,903 2.1% 3,533 psm 3.1 sq mi  3,574 3,812 3,417 2,817 239 1.3% 757 2.1%  6175,624 6175,038 6112,762 \$80,444 -\$586 -\$95,181 5.1%  6119,868 6121,386 6103,749 \$67,653 \$1,518 0.3% \$52,215 3.4%  \$56,579 \$56,102 \$35,832 \$24,686 -\$478 -0.2% \$31,893 5.6% | 11,093 | 11,093    | 11,093 |