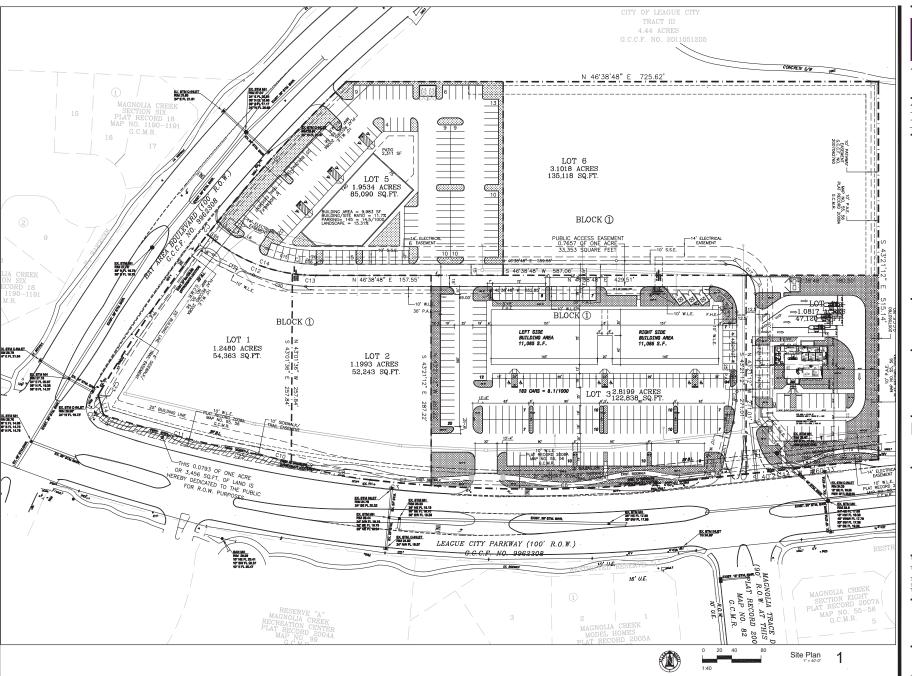

#### WEST LEAGUE CITY CROSSING RETAIL BLDG.

4550 LEAGUE CITY PARKWAY LEAGUE CITY, TX 77573

| Project Number/Phase:<br>19137 | Sheet Size:<br>24x36 |  |
|--------------------------------|----------------------|--|
| Date/Time Plotted:             | -                    |  |
|                                |                      |  |
| Drawn By:                      | Checked By:          |  |
| EA/MK                          | MK                   |  |
| Project Phase:                 | •                    |  |
| Schematic                      |                      |  |

SITE PLAN

A0.1