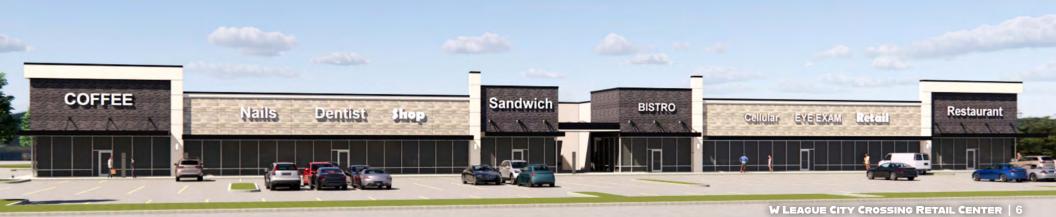

#### **HIGHLIGHTS:**

• Brand new, high quality construction

- Positioned at the signalized intersection of League City Pkwy & Bay Area Blvd
- Huge parking field; entire shopping center is 8 parking spaces per every 1,000 square feet.
- Growth to the west and south of the site along with the continued development of the Grand Parkway transform this intersection to be a main & main of the trade area
- Easy access to I-45
- Located across from Magnolia Creek Golf Club