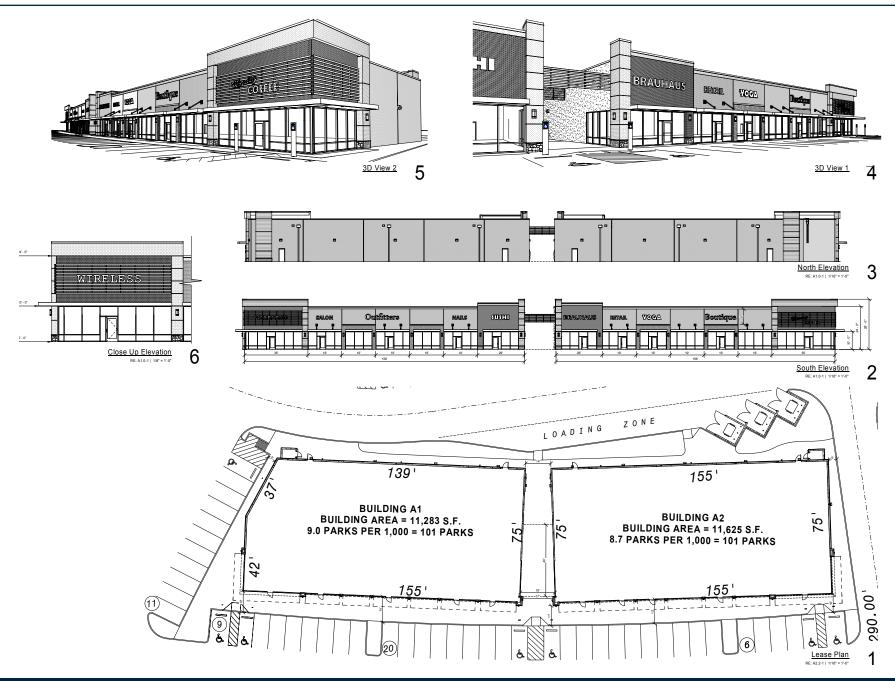

#### WEST LEAGUE CITY CROSSING RETAIL BLDG.

4550 LEAGUE CITY PARKWAY LEAGUE CITY, TX 77573

| Project Number/Phase:<br>19137 | Sheet Size:<br>24x36 |  |
|--------------------------------|----------------------|--|
| Date/Time Plotted:             | -                    |  |
|                                |                      |  |
| Drawn By:                      | Checked By:          |  |
| EA/MK                          | MK                   |  |
| Project Phase:                 | •                    |  |
| Schematic                      |                      |  |

SITE PLAN

A0.1

## **ELEVATIONS**