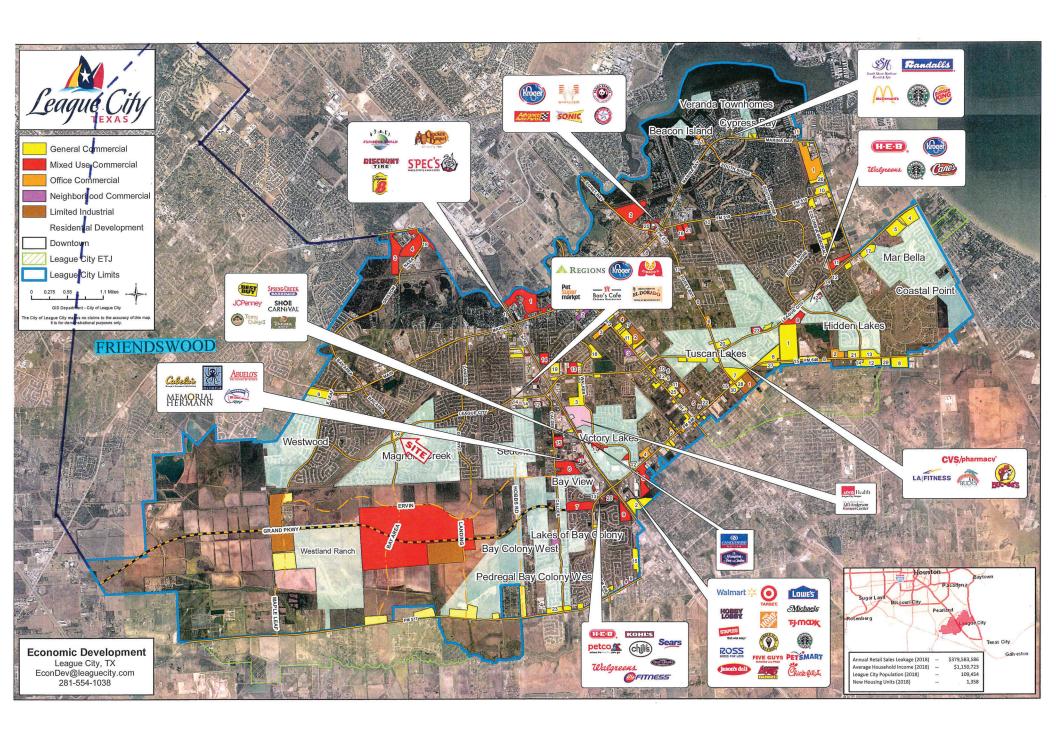

#### **HIGHLIGHTS:**

• Brand new, high quality construction

- Positioned at the signalized intersection of League City Pkwy & Bay Area Blvd
- Huge parking field; entire shopping center is 8 parking spaces per every 1,000 square feet.
- Growth to the west and south of the site along with the continued development of the Grand Parkway transform this intersection to be a main & main of the trade area
- Easy access to I-45
- Located across from Magnolia Creek Golf Club